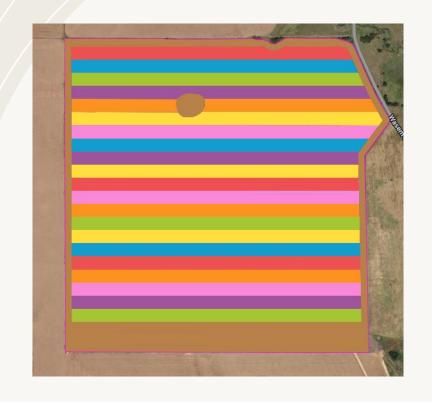

### **Trials**

SEED RATES: 131,000 SEEDS/AC 174,000 SEEDS/AC 217,000 SEEDS/AC 260,000 SEEDS/AC

IN-FURROW PHOS RATES USING 10-34: 0-GAL, 4-GAL, 8-GAL, 12-GAL

BOTH FIELDS HAVE THREE BLOCKS CONTAINING RANDOMIZED TREATMENTS PLUS CHECKS