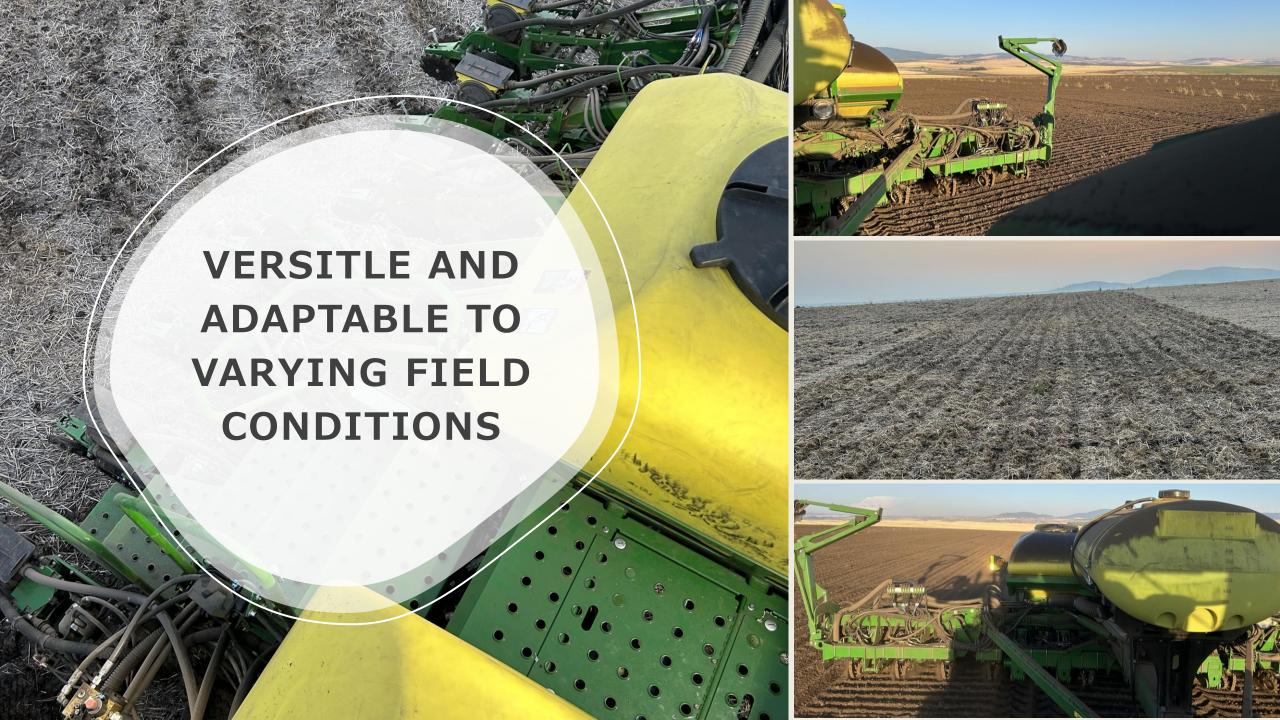

### Air Drills

2018 John Deere 1795
ME5E, IRHD, NARROW GUAGE WHEELS,
SPIKED CLOSING WHEELS, MARTIN TILL
ROW CLEANERS

#### **PLANTER BUILD**

- CONVERTED MINI HOPPERS FOR CANOLA
- ADDED SUREPOINT STARTER FERTILIZER
- ADDED MARTIN TILL ROW-CLEANERS
- ADDED FLO-RITE SEED FIRMERS
- SWITCHED FACTORY GUAGE WHEELS FOR NARROW SPOKED
- SWITCHED SMOOTH CLOSING WHEELS TO SPIKED