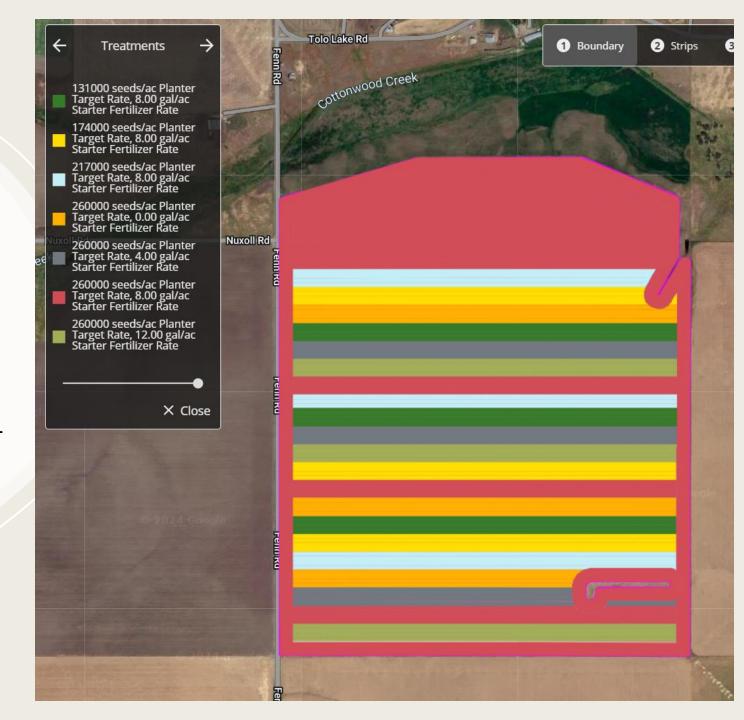

### **Trials**

SEED RATES: 131,000 SEEDS/AC 174,000 SEEDS/AC 217,000 SEEDS/AC 260,000 SEEDS/AC

IN-FURROW PHOS RATES USING 10-34: 0-GAL, 4-GAL, 8-GAL, 12-GAL

BOTH FIELDS HAVE THREE BLOCKS CONTAINING RANDOMIZED TREATMENTS PLUS CHECKS