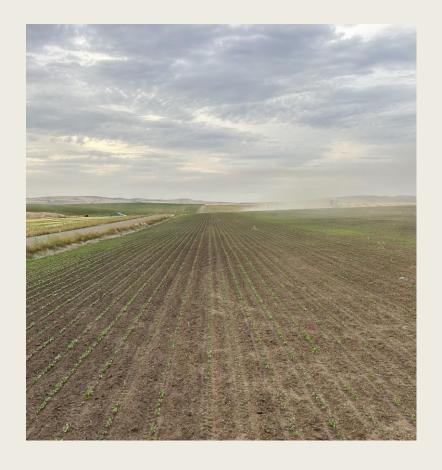

AGE WHEELS,
SPIKED CLOSING WHEELS, MARTIN TILL
ROW CLEANERS

# **Planters**







#### **PLANTER BUILD**

- CONVERTED MINI HOPPERS FOR CANOLA
- ADDED SUREPOINT STARTER FERTILIZER
- ADDED MARTIN TILL ROW-CLEANERS
- ADDED FLO-RITE SEED FIRMERS
- SWITCHED FACTORY GUAGE WHEELS FOR NARROW SPOKED
- SWITCHED SMOOTH CLOSING WHEELS TO SPIKED



### **Trials**

SEED RATES: 131,000 SEEDS/AC 174,000 SEEDS/AC 217,000 SEEDS/AC 260,000 SEEDS/AC

IN-FURROW PHOS RATES USING 10-34: 0-GAL, 4-GAL, 8-GAL, 12-GAL

BOTH FIELDS HAVE THREE BLOCKS CONTAINING RANDOMIZED TREATMENTS PLUS CHECKS









HOLTHAUS 180
CONVENTIONAL TILLAGE
PLOWED FALL 2022 AND
CULTIVATED
THREE TIMES IN
SPRING/SUMMER



## SEEDED AUGUST 25<sup>TH</sup> PICTURE TAKEN SEPT. 3RD



### **HOLTHAUS 180**

PICTURE TAKEN SEPT. 11<sup>TH</sup>