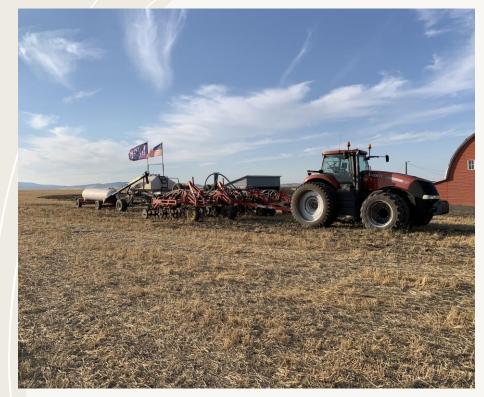

### Air Drills

2018 John Deere 1795
ME5E, IRHD, NARROW GUAGE WHEELS,
SPIKED CLOSING WHEELS, MARTIN TILL
ROW CLEANERS