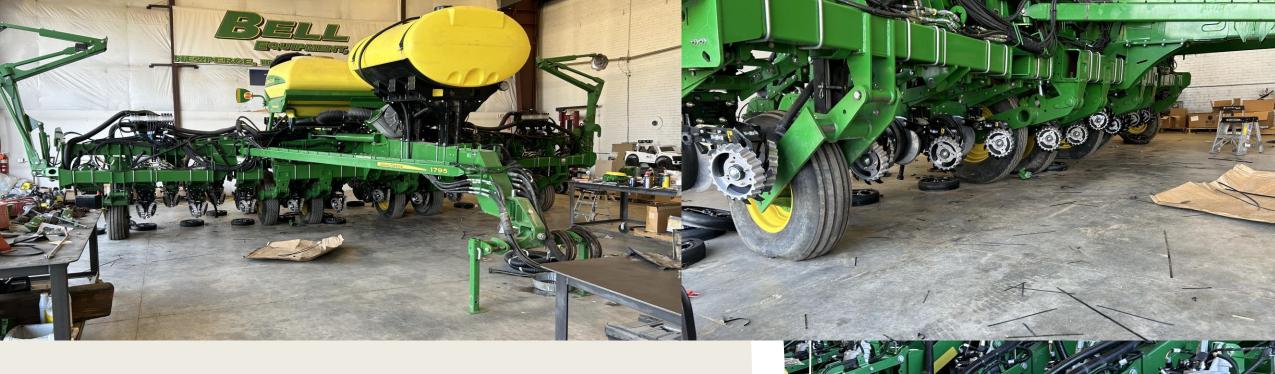

### Air Drills

2018 John Deere 1795
ME5E, IRHD, NARROW GUAGE WHEELS,
SPIKED CLOSING WHEELS, MARTIN TILL
ROW CLEANERS

#### **PLANTER BUILD**

- CONVERTED MINI HOPPERS FOR CANOLA
- ADDED SUREPOINT STARTER FERTILIZER
- ADDED MARTIN TILL ROW-CLEANERS
- ADDED FLO-RITE SEED FIRMERS
- SWITCHED FACTORY GUAGE WHEELS FOR NARROW SPOKED
- SWITCHED SMOOTH CLOSING WHEELS TO SPIKED