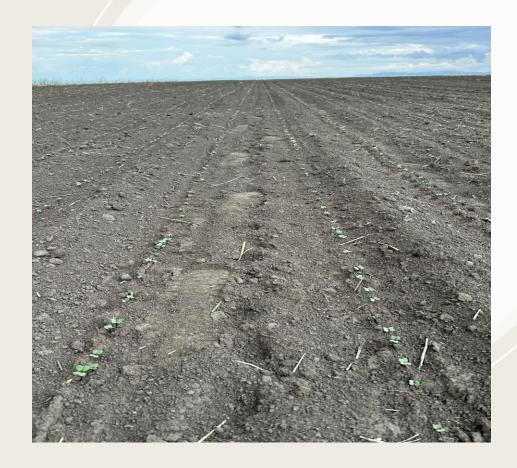

### Air Drills



2018 John Deere 1795
ME5E, IRHD, NARROW GUAGE WHEELS,
SPIKED CLOSING WHEELS, MARTIN TILL
ROW CLEANERS

# **Planters**







#### **PLANTER BUILD**

- CONVERTED MINI HOPPERS FOR CANOLA
- ADDED SUREPOINT STARTER FERTILIZER
- ADDED MARTIN TILL ROW-CLEANERS
- ADDED FLO-RITE SEED FIRMERS
- SWITCHED FACTORY GUAGE WHEELS FOR NARROW SPOKED
- SWITCHED SMOOTH CLOSING WHEELS TO SPIKED



### **Trials**

SEED RATES: 131,000 SEEDS/AC 174,000 SEEDS/AC 217,000 SEEDS/AC 260,000 SEEDS/AC

IN-FURROW PHOS RATES USING 10-34: 0-GAL, 4-GAL, 8-GAL, 12-GAL

BOTH FIELDS HAVE THREE BLOCKS CONTAINING RANDOMIZED TREATMENTS PLUS CHECKS









HOLTHAUS 180
CONVENTIONAL TILLAGE
PLOWED FALL 2022 AND
CULTIVATED
THREE TIMES IN
SPRING/SUMMER



## SEEDED AUGUST 25<sup>TH</sup> PICTURE TAKEN SEPT. 3RD



### **HOLTHAUS 180**

PICTURE TAKEN SEPT. 11<sup>TH</sup>