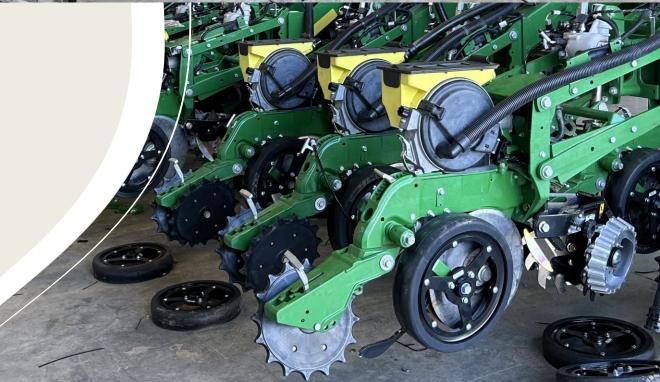

### Air Drills

2018 John Deere 1795
ME5E, IRHD, NARROW GUAGE WHEELS,
SPIKED CLOSING WHEELS, MARTIN TILL
ROW CLEANERS

#### **PLANTER BUILD**

- CONVERTED MINI HOPPERS FOR CANOLA
- ADDED SUREPOINT STARTER FERTILIZER
- ADDED MARTIN TILL ROW-CLEANERS
- ADDED FLO-RITE SEED FIRMERS
- SWITCHED FACTORY GUAGE WHEELS FOR NARROW SPOKED
- SWITCHED SMOOTH CLOSING WHEELS TO SPIKED