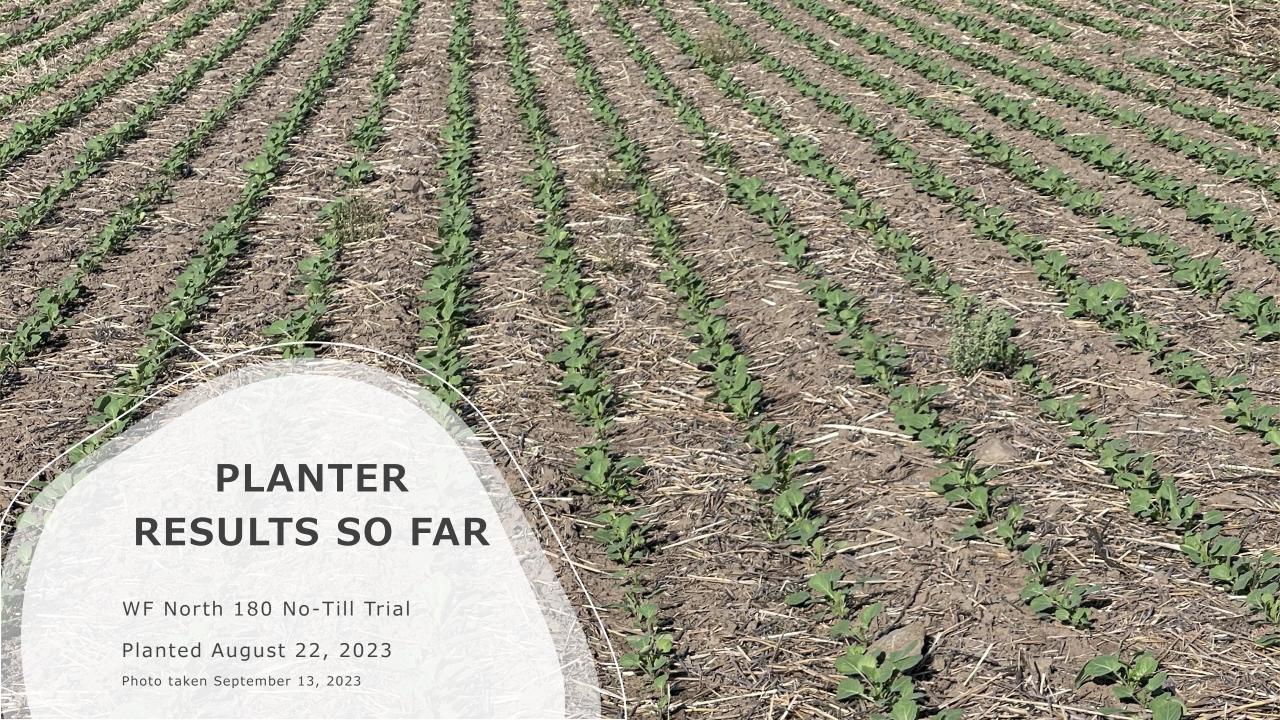

0" SPACING, INDIVIDUAL ROW PACKERS ON ISO HYDRAULIC CONTROL

### Air Drills



2018 John Deere 1795
ME5E, IRHD, NARROW GUAGE WHEELS,
SPIKED CLOSING WHEELS, MARTIN TILL
ROW CLEANERS

# **Planters**







#### **PLANTER BUILD**

- CONVERTED MINI HOPPERS FOR CANOLA
- ADDED SUREPOINT STARTER FERTILIZER
- ADDED MARTIN TILL ROW-CLEANERS
- ADDED FLO-RITE SEED FIRMERS
- SWITCHED FACTORY GUAGE WHEELS FOR NARROW SPOKED
- SWITCHED SMOOTH CLOSING WHEELS TO SPIKED



### **Trials**

SEED RATES: 131,000 SEEDS/AC 174,000 SEEDS/AC 217,000 SEEDS/AC 260,000 SEEDS/AC

IN-FURROW PHOS RATES USING 10-34: 0-GAL, 4-GAL, 8-GAL, 12-GAL

BOTH FIELDS HAVE THREE BLOCKS CONTAINING RANDOMIZED TREATMENTS PLUS CHECKS









HOLTHAUS 180
CONVENTIONAL TILLAGE
PLOWED FALL 2022 AND
CULTIVATED
THREE TIMES IN
SPRING/SUMMER



## SEEDED AUGUST 25<sup>TH</sup> PICTURE TAKEN SEPT. 3RD



### **HOLTHAUS 180**

PICTURE TAKEN SEPT. 11<sup>TH</sup>