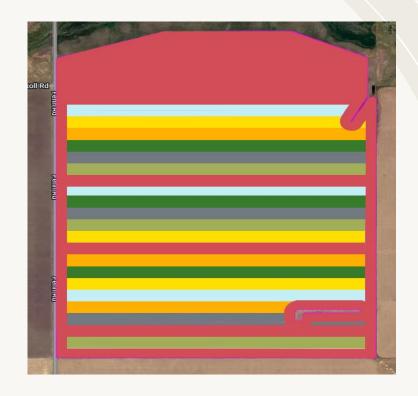

### **Trials**

SEED RATES: 131,000 SEEDS/AC 174,000 SEEDS/AC 217,000 SEEDS/AC 260,000 SEEDS/AC

IN-FURROW PHOS RATES USING 10-34: 0-GAL, 4-GAL, 8-GAL, 12-GAL

BOTH FIELDS HAVE THREE BLOCKS CONTAINING RANDOMIZED TREATMENTS PLUS CHECKS

### **HOLTHAUS 180**

PICTURE TAKEN SEPT. 11<sup>TH</sup>