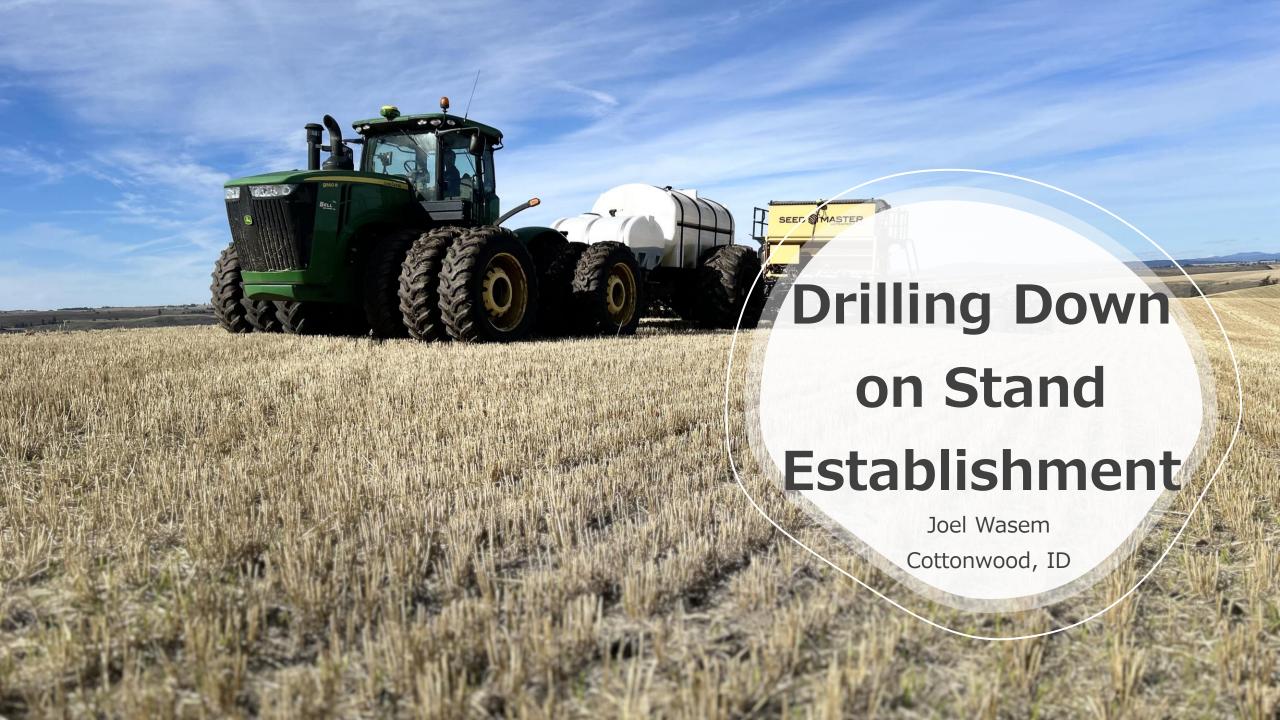

BOURGAULT 5710 3" BOOT, SINGLE ROW, ON 10" SPACING, SEMI-PNEUMATIC PACKERS

SEED MASTER 5010 PRECISION HOE ON 10" SPACING, INDIVIDUAL ROW PACKERS ON ISO HYDRAULIC CONTROL