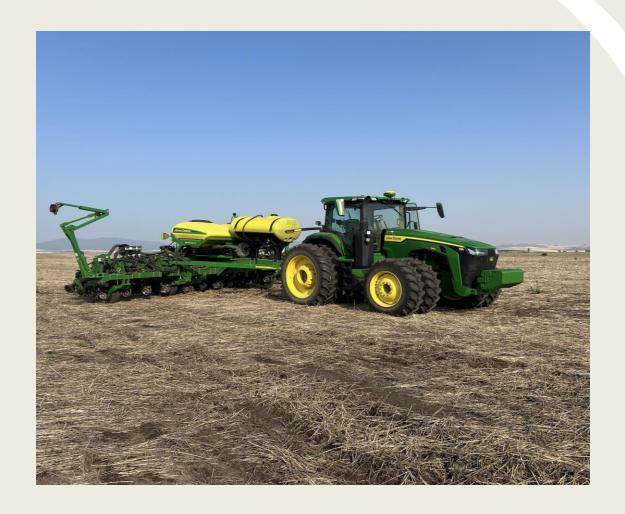

# **Planters**

#### **PLANTER BUILD**

- CONVERTED MINI HOPPERS FOR CANOLA
- ADDED SUREPOINT STARTER FERTILIZER
- ADDED MARTIN TILL ROW-CLEANERS
- ADDED FLO-RITE SEED FIRMERS
- SWITCHED FACTORY GUAGE WHEELS FOR NARROW SPOKED
- SWITCHED SMOOTH CLOSING WHEELS TO SPIKED